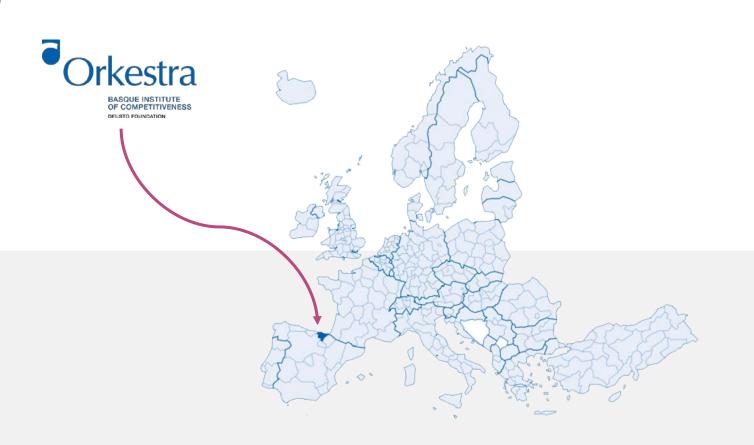

# Stablished in the Basque Country

Promoted within the University of Deusto by the Basque Government and aligned with its active industrial promotion policies.

Population: 2.2 millon

• Surface area: 7.234 km2