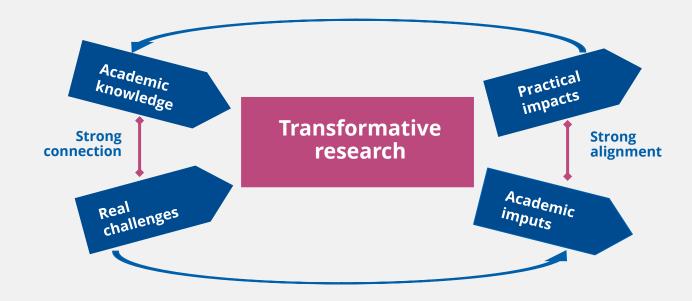

#### A culture of transformative research

- 1. Addressing real problems
- 2. Applying scientific methods
- 3. Working jointly with our stakeholders
- 4. Providing rigorous content for decision making