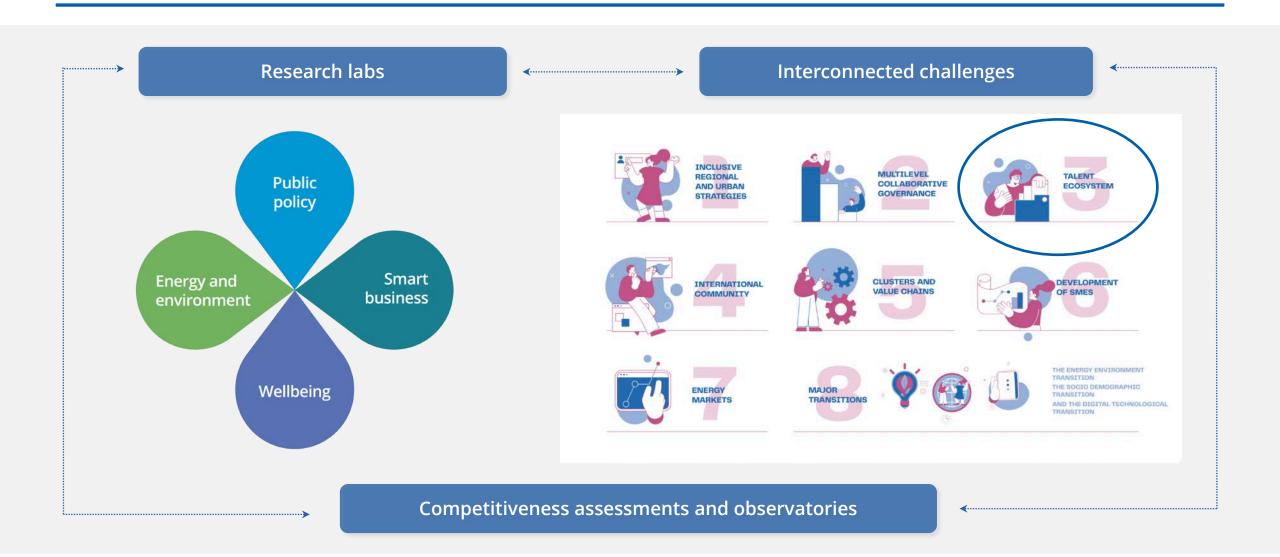

#### Based on 4 thematic research labs

- Commitment to Talent (PCofB)
- Competitiveness for the future of Euskadi (Economic Promotion Department, BG)
  - Observatory for VET in Spain (CaixaBank Dualiza)
  - Etorkizuna Eraikiz Think Tank Future of Work (PCofG)
    - Bilbao Next Lab (Bilbao City Council)
  - Diagnosis and improvement of competitiveness of the Basque Country (SPRI)
    - Goierri ZTIM (Goieki)

- Sustainable enterprise (PCofG)
- Bateratzen 2.0 (PCofG)
- VET and its centres as allies of the innovation of the Basque SMEs (VET Viceministry, BG)

- Study of successful models in generational replacement policies and definition of a pilot application project in Basque companies (Department of Labour and Employment, GV)
  - Innovation in the model for attracting, energizing and retaining talent in the Basque Country (Department of Labour and Employment, GV)

# Territorial competitiveness for wellbeing

Our research is focused on understanding the context, levers and outcomes of territorial competitiveness for wellbeing:

- Benchmarking and observatories
- Analysis of strategies and policies developed by governments, universities, companies and other territorial actors

Our research seeks to understand and shape the territorial impacts of:

- Technological and digital transition
- Environmental and energy transition
- Social and demographic transition

### **Regional Competitiveness Observatory**

- Compares the situation and evolution of more tan 200 European regions through 40 key indicators for competitiiveness
- Gives an overview of the posititon of the Basque Country in relation to comparable regions
- Data constantly updated