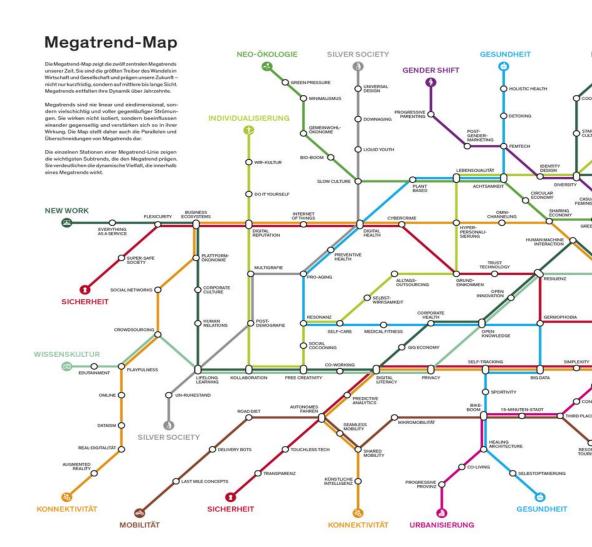

## **CHALLENGES**

- digitalisation
- diversity
- ever changing world

#### DIGITALISATION

- disruption and change (future literacy)
- on professions and career path (virtual or augmented reality/
- on guidance and counselling (e-counselling/Al/ gamification)
- on qualifications and competencies of counsellors
- on digital literacy
- on organisational contexts of counselling institutions
- on transparency and visibility in social media
- continuing education takes key role to cope with challenges

### **DIVERSITY**

- different languages
- diverse backgrounds (cultural/educational.)
- limited language abilities
- limiting social structures
- lack of time (shift work/care duties)
- • •

## EVER CHANGING WORLD

- migration and integration
- globalisation
- climate change
- urbanisation
- demographie
- work life balance