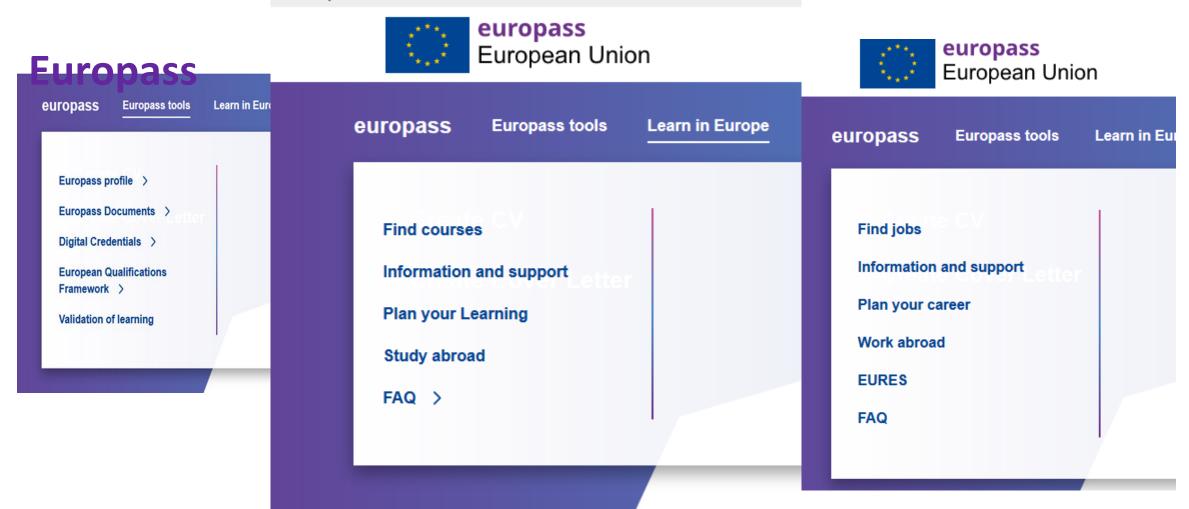

## Europass portal <a href="https://europass.eu">https://europass.eu</a>

Europass

</

now do you know : •