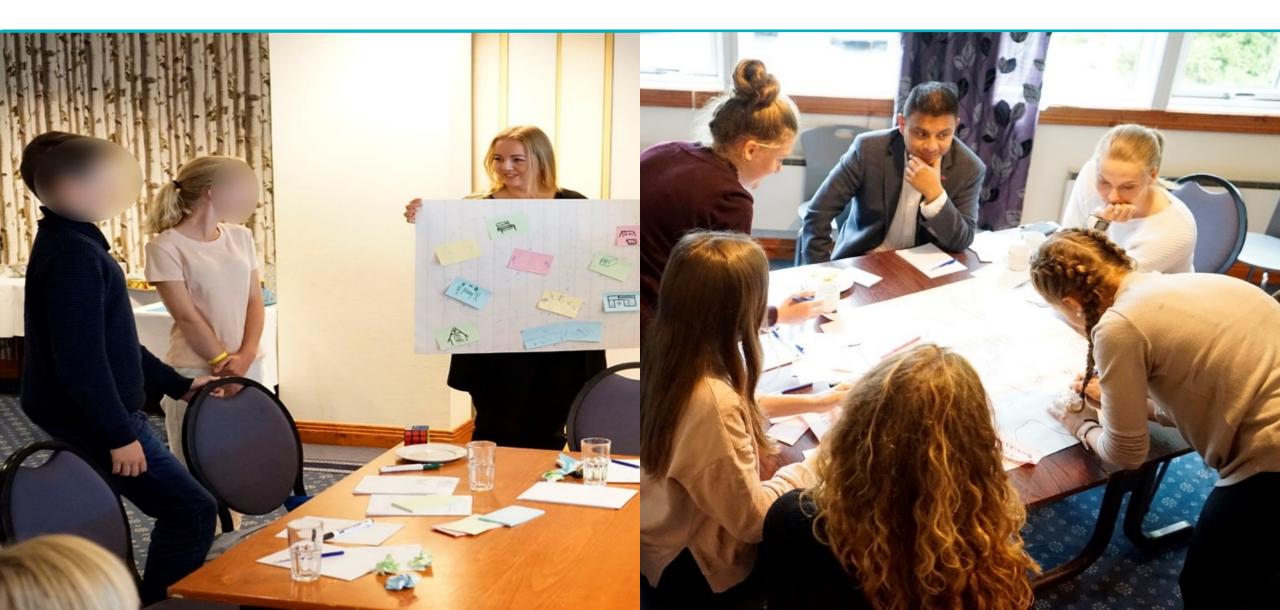

# Mobilizing youth in ABCD in six different ways:

- Local communities work with ABCD and youth are integrated
- Schools use ABCD internally
- Schools start ABCD processes and reach out
- Local communities reach out to schools
- Schools and community networks collaborate in ABCD

# ABCD mapping and capacity building