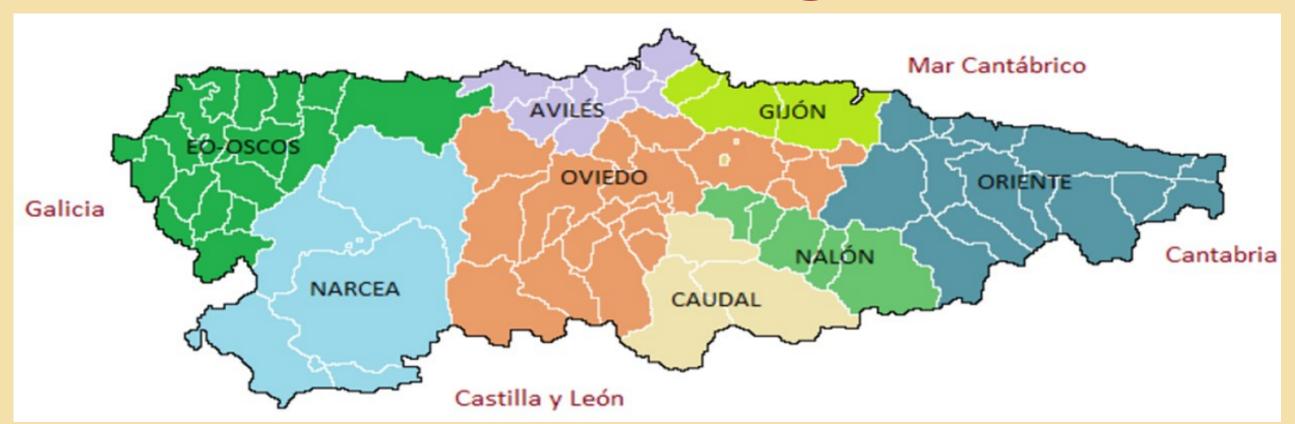

# A S





















# Asturias in figures



- Population (2020) 1,018,000 inhab.
- Population density 96 inhab./km²
- Population (1987) 1,115,000 inhab.
- Unemployment rate 14.5%
- GDP per capita 23,450 €

- Mortality rate 12‰ (Highest in Spain)
- Average age 48 years (Highest in Spain)
- Birth rate 6‰ (Lowest in Europe)









### **Asturias network of Adult Education Centres**



### **EDUCATIVE PROGRAMMES PROVIDED BY ADULT CENTRES**

- Secondary Education programmes, both face-to-face and distance-learning.
- Preparation courses for access to Vocational Training or University.

- Spanish language for immigrants.
- English language and ICT basic training.
- Key Competences Programme.
- -









# Vocational Training in Spain 2 subsystems

|                                            | Vocational Training in the Educative Adm