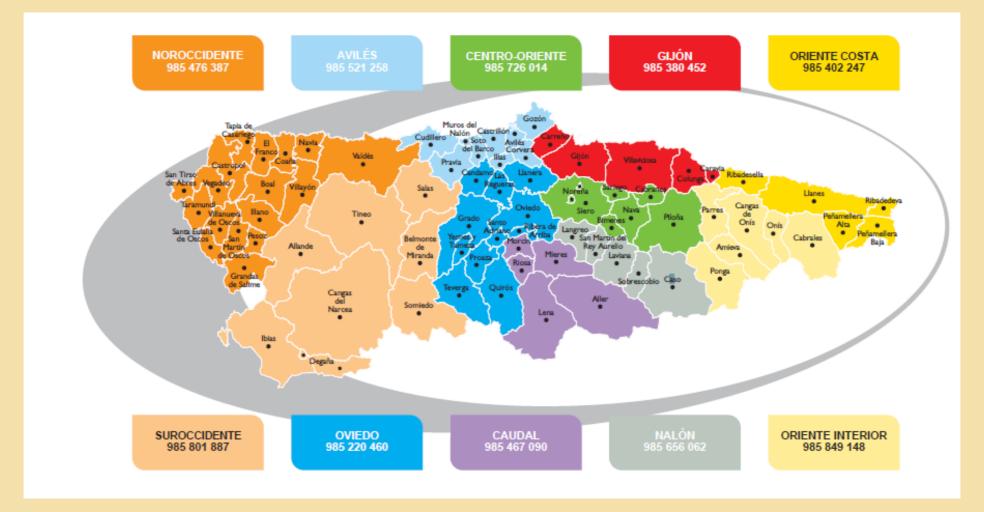

# A S





















# Asturias in figures



- Population (2020) 1,018,000 inhab.
- Population density 96 inhab./km²
- Population (1987) 1,115,000 inhab.
- Unemployment rate 14.5%
- GDP per capita 23,450 €

- Mortality rate 12‰ (Highest in Spain)
- Average age 48 years (Highest in Spain)
- Birth rate 6‰ (Lowest in Europe)









### **Asturias network of Adult Education Centres**



### **EDUCATIVE PROGRAMMES PROVIDED BY ADULT CENTRES**

- Secondary Education programmes, both face-to-face and distance-learning.
- Preparation courses for access to Vocational Training or University.

- Spanish language for immigrants.
- English language and ICT basic training.
- Key Competences Programme.
- -









# Vocational Training in Spain 2 subsystems

|                                            | Vocational Training in the Educative Administration                                                     | Vocational Training in the Labour Administration                             |  |  |  |
|--------------------------------------------|---------------------------------------------------------------------------------------------------------|-------------------------------------