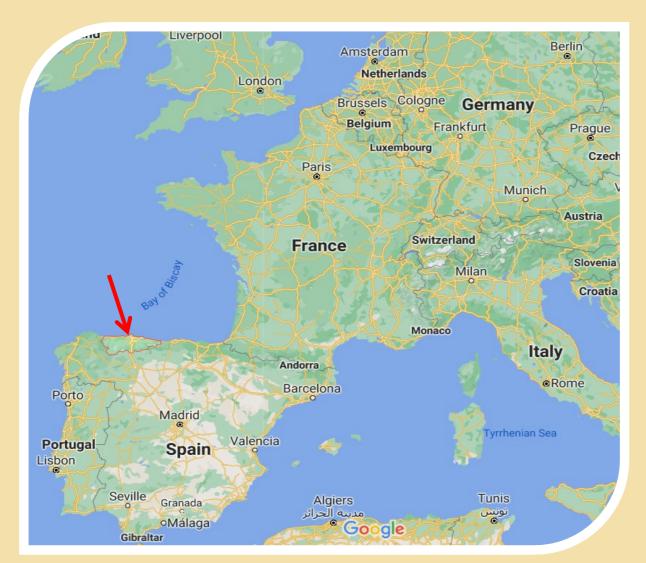

# A S

# Asturias in figures

- Population (2020) 1,018,000 inhab.
- Population density 96 inhab./km²
- Population (1987) 1,115,000 inhab.
- Unemployment rate 14.5%
- GDP per capita 23,450 €

- Mortality rate 12‰ (Highest in Spain)
- Average age 48 years (Highest in Spain)
- Birth rate 6‰ (Lowest in Europe)