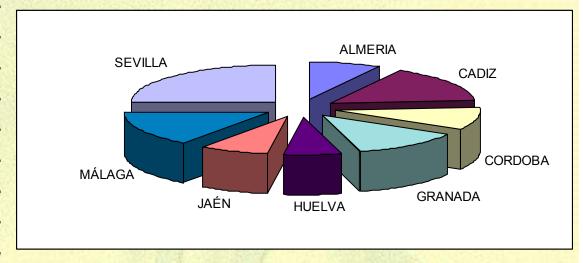

## **NUMBER OF STUDENTS PER PROVINCE**

| ALMERIA | 8.120  |
|---------|--------|
| CADIZ   | 15.632 |
| CORDOBA | 9.826  |
| GRANADA | 12.380 |
| HUELVA  | 6.294  |
| JAÉN    | 7.971  |
| MÁLAGA  | 15.145 |
| SEVILLA | 24.953 |