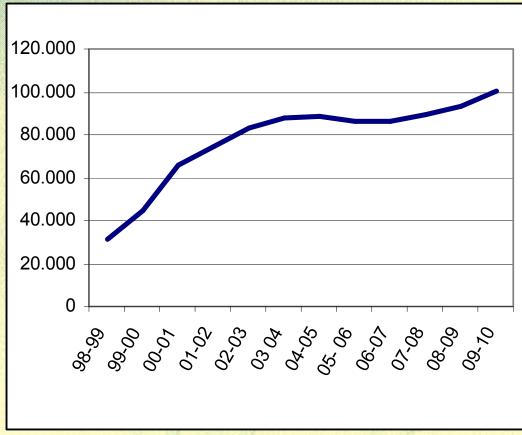

#### **EVOLUTION OF NUMBER OF STUDENTS ALONG TIME**

| Año    | Nº Matriculados |
|--------|-----------------|
| 98-99  | 31.671          |
| 99-00  | 44.572          |
| 00-01  | 66.026          |
| 01-02  | 74.513          |
| 02-03  | 83.086          |
| 03 04  | 88.064          |
| 04-05  | 88.610          |
| 05- 06 | 86.049          |
| 06-07  | 86.443          |
| 07-08  | 89.468          |
| 08-09  | 93.574          |
| 09-10  | 100.321         |
|        |                 |